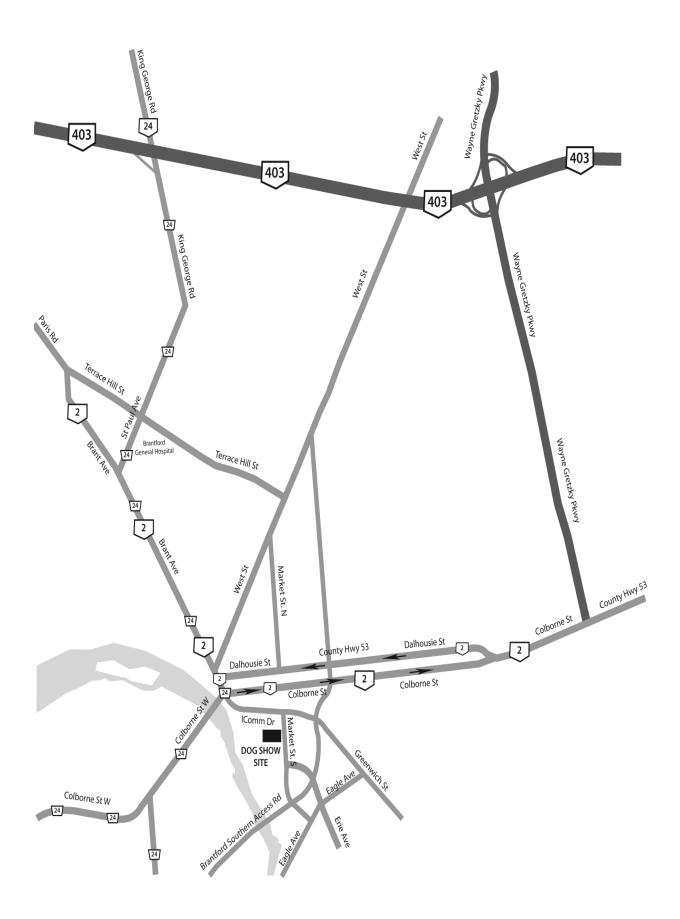

#### **DIRECTIONS:**

Travelling West: Hwy. 403 West to Brantford to Wayne Gretzky Parkway exit. Turn left onto parkway and follow south to Colborne Street. Turn right on Colborne, merge onto Dalhousie Street (which becomes one way). Follow to Clarence Street and turn left. Exit right onto Icomm Drive. Turn left at lights on Market Street. Civic Centre is next to Casino.

Travelling East: Hwy. 403 East to the Paris Road exit that becomes Brant Avenue. Drive straight on Brant Ave. to stoplights at the Armouries. Go through stoplights and follow Icomm Drive to Market Street. Turn right.

Travelling South: Follow Hwy. 24 into Brantford where it turns into King George Road. Stay on King George Rd. and turn left at stoplights onto Brant Avenue (after passing Brantford General Hospital and going under the overpass). Go through the stoplights at the junction by the Armouries onto Icomm Drive. Turn right at Market St.