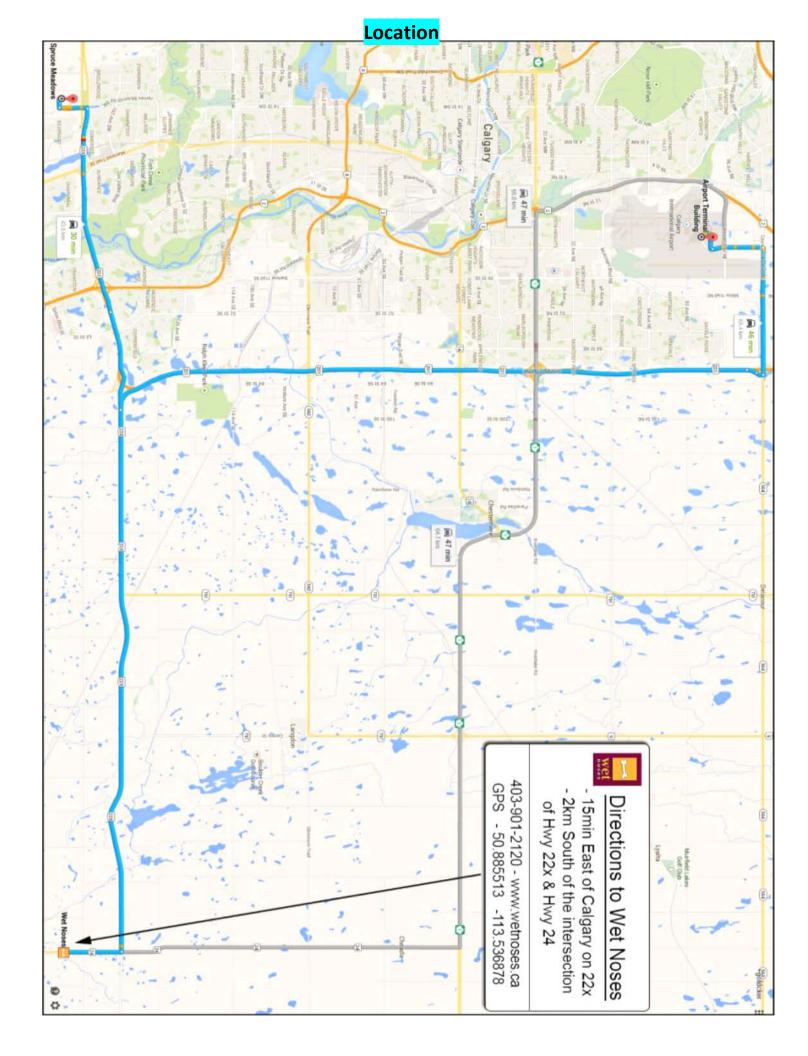

Held at Wet Noses Bed and Biscuit near Calgary:
Outdoors (no cover), on grass surface, 2 solid fenced rings 100' x 110'

Entries Open: July 19th at noon

Pre-Entries Close: September 4, 2017 at 9:00 pm MDT (or automatically when the limit is reached)

#### **Facility**

Wet Noses is a 50 acre K9 Exclusive Facility. Water surrounds the property for swimming, to exercise or cool down your agility partner. Take advantage of the securely fenced **Off Leash exercise** to relax and burn off entertaining zoomies at the trials. **Come Camp** onsite early and extend your stay for a peaceful spacious relaxing escape only a short drive from Calgary. **Practice** Prior to the start of the trial, the agility rings and equipment can be booked. www.wetnoses.ca