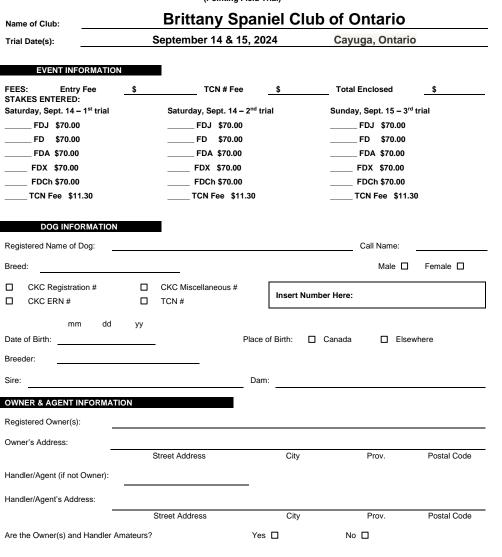

## Brittany Spaniel Club of Ontario

Trial Date(s):

Name of Club:

September 14 & 15, 2024

Cayuga, Ontario

| EVENT INFORMATION |  |  |  |  |  |  |
|-------------------|--|--|--|--|--|--|
|                   |  |  |  |  |  |  |

| FEES:<br>STAKES EN | Entry Fee                       | \$ | TCN # Fee                           | \$    | Total Enclosed                     | \$    |
|--------------------|---------------------------------|----|-------------------------------------|-------|------------------------------------|-------|
|                    | ept. 14 – 1 <sup>st</sup> trial | S  | aturday, Sept. 14 – 2 <sup>nd</sup> | trial | Sunday, Sept. 15 – 3 <sup>rd</sup> | trial |
| FDJ                | \$70.00                         |    | FDJ \$70.00                         |       | FDJ \$70.00                        |       |
| FD                 | \$70.00                         | _  | FD \$70.00                          |       | FD \$70.00                         |       |
| FDA                | \$70.00                         | _  | FDA \$70.00                         |       | FDA \$70.00                        |       |
| FDX                | \$70.00                         | -  | FDX \$70.00                         |       | FDX \$70.00                        |       |
| FDC                | h \$70.00                       | _  | FDCh \$70.00                        |       | FDCh \$70.00                       |       |
| TCN                | Fee \$11.30                     | _  | TCN Fee \$11.30                     |       | TCN Fee \$11.3                     | D     |

| DOG INFORMATION |
|-----------------|
|-----------------|

| Registered Name of Dog:                |                            |    |                              |                     |          | Call Name: |        |       |       |             |
|----------------------------------------|----------------------------|----|------------------------------|---------------------|----------|------------|--------|-------|-------|-------------|
| Bree                                   | d:                         |    |                              |                     |          |            |        | Male  |       | Female      |
|                                        | CKC Registration #         |    | CKC Miscellaneous #<br>TCN # | Insert Number Here: |          |            |        |       |       |             |
| Data                                   | mm dd<br>of Birth:         | уу |                              | Place o             | f Dirth  | п          | Canada | -     | Elsew | horo        |
| Bree                                   | · · · ·                    |    |                              | FIACE               | i Ditut. |            | Canada |       | LISEW | nere        |
| Sire:                                  |                            |    |                              | Dam                 |          |            |        |       |       |             |
| OWN                                    | IER & AGENT INFORMATI      | ON |                              |                     |          |            |        |       |       |             |
| Regi                                   | stered Owner(s):           |    |                              |                     |          |            |        |       |       |             |
| Own                                    | er's Address:              |    |                              |                     |          |            |        |       |       |             |
|                                        |                            |    | Street Address               |                     | City     |            |        | Prov. |       | Postal Code |
| Hand                                   | ller/Agent (if not Owner): |    |                              |                     |          |            |        |       |       |             |
| Hand                                   | ller/Agent's Address:      |    |                              |                     |          |            |        |       |       |             |
|                                        | _                          |    | Street Address               |                     | City     |            |        | Prov. |       | Postal Code |
| Are the Owner(s) and Handler Amateurs? |                            |    |                              | Yes                 |          |            | Na     |       |       |             |