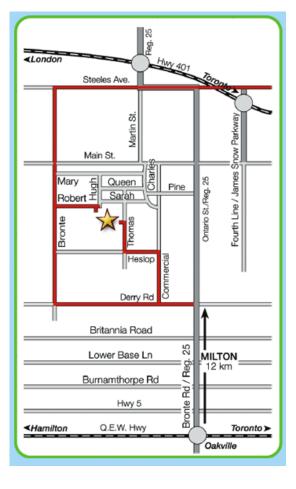

## DIRECTIONS TO THE MILTON FAIRGROUNDS 136 ROBERT STREET

From 401: - North on James Snow Parkway

- West on Steeles Avenue
- South on Bronte Street
- East on Robert St. (entrance on Robert Street)
- From QEW: North on Hwy 25
  - West on Derry Road
  - North on Bronte Street
  - East on Robert St. (entrance on Robert Street)