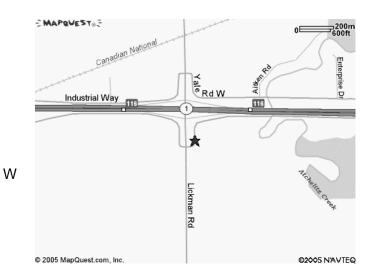

#### **DIRECTIONS TO THE SHOW SITE**

Heritage Park @ Lickman Road

East from Vancouver, Hwy 1 take exit 116 (Lickman Road)

West from Hope/Interior/Alberta, Hwy 1 take exit 116 (Lickman Road)

From the United States, take either, Lynden or Sumas Border crossing, to Hwy 1 and then east of Hwy 1 to Exit 116 (Lickman Road)

Heritage Park is on the South side of the freeway.

Ν

Ε