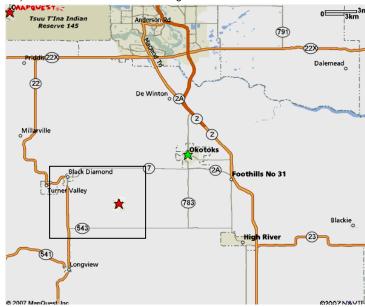

#### **Directions**

From Calgary – South on the #2 Highway, exit at the Okotoks overpass.

Proceed south through the town of Okotoks to the intersection of #2A and #7 Highways.

(There will be a Sobeys on your left at the intersection.)

Turn right (West) on to #7 highway, continue past the Big Rock.

Next left (South) past Big Rock – 64<sup>th</sup> Street. Proceed south on 64<sup>th</sup> Street to 455 Avenue.

Turn left (East) on 455 Avenue and watch for signs.