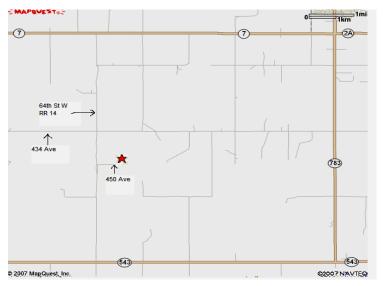

#### **Directions**

From Calgary – South on the #2 Highway, exit at the Okotoks overpass.

Proceed south through the town of Okotoks to the intersection of #2A and #7 Highways.

(There will be a Sobeys on your left at the intersection.)

Turn right (West) on to #7 highway, continue past the Big Rock.

Next left (South) past Big Rock – 64<sup>th</sup> Street. Proceed south on 64<sup>th</sup> Street to 455 Avenue.

Turn left (East) on 455 Avenue and watch for signs.