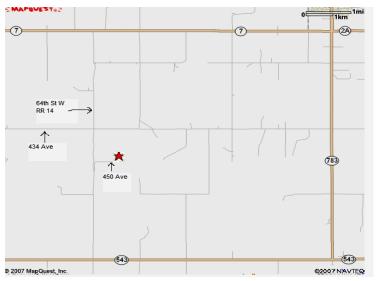

Turn right (West) on to #7 highway, continue past the Big Rock.

Next left (South) past Big Rock – 64th Street. Proceed south on 64th Street to 455 Avenue.

Turn left (East) on 455 Avenue and watch for signs.