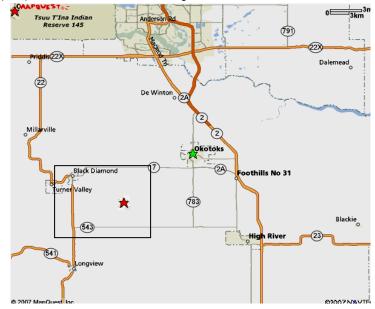

#### **Directions**

From Calgary – South on the #2 Highway, exit at the Okotoks overpass.

Proceed south through the town of Okotoks to the intersection of #2A and #7 Highways. (There will be a Sobeys on your left at the intersection.)

Turn right (West) on to #7 highway, continue past the Big Rock.

Next left (South) past Big Rock – 64th Street. Proceed south on 64th Street to 455 Avenue.

Turn left (East) on 455 Avenue and watch for signs.