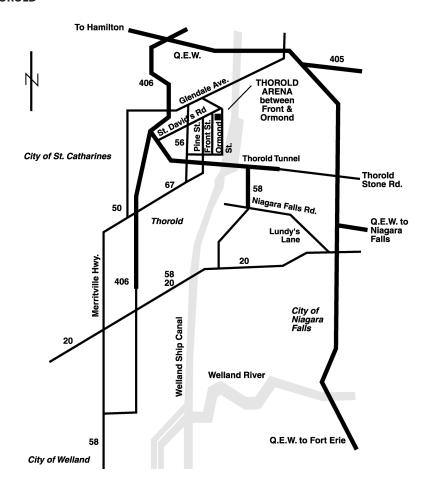

#### MAP OF THOROLD

#### FROM HAMILTON & TORONTO

Queen Elizabeth Highway (Q.E.W.) to Hwy. 406 South. Exit on St. David's Road East (Do not take Thorold Exit).

Continue on St. David's Road to Front St.

Arena is on the corner of St. David's Rd. and Front St.

#### FROM BUFFALO - N. FALLS via Q.E.W.

Queen Elizabeth Highway (Q.E.W.) to Thorold Stone Road West. Continue on Thorold Stone Rd. under Welland Canal Tunnel. Immediately through Tunnel exit to Right onto Pine Street. Turn right and continue on Pine St. to St. David's Road. Turn right, the arena is one block.