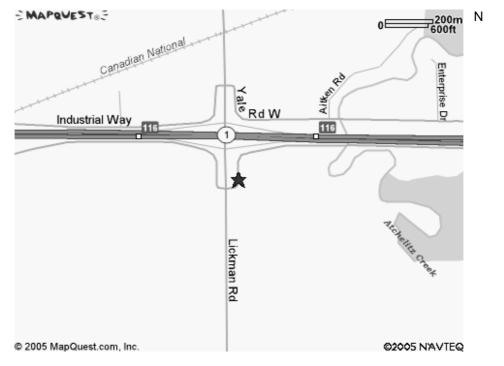

#### DIRECTIONS TO THE SHOW SITE

Heritage Park @ Lickman Road

East from Vancouver, Hwy 1 take exit 116 (Lickman Road) West from Hope/Interior/Alberta, Hwy 1 take exit 116 (Lickman Road) From the United States, take either, Lynden or Sumas Border crossing, to Hwy 1 and then east of Hwy 1 to Exit 116 (Lickman Road) Heritage Park is on the South side of the freeway.