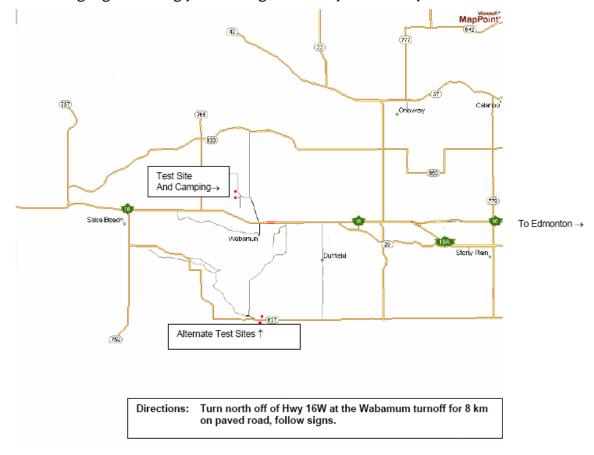

## **MAP TO GROUNDS**

There will be signage directing you to the grounds as you exit Hwy 16.

<sup>\*</sup>Due to the combination of stakes, cross entries for the same dog between Started/Intermediate and Senior/Hunter will not be allowed.