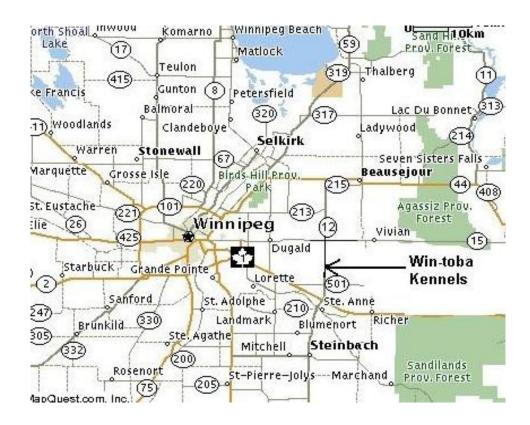

## **Directions to the Grounds**

Travel east from Winnipeg on Hwy #15 to Anola. Turn right on Hwy #12 and travel about 4.3 km south to Win-Toba Kennels(on East side of Hwy #12)