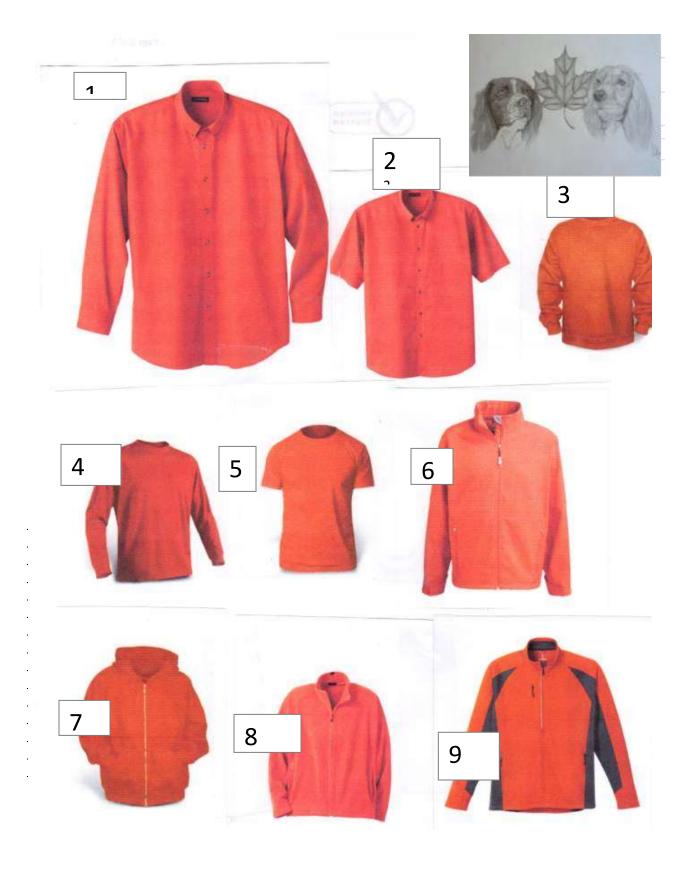

| <br>\$50.00 | 1  | Mans or Ladies long sleeve dress shirt 65% polyester 35% cotton      |
|-------------|----|----------------------------------------------------------------------|
| <br>\$45.00 | 2  | Mans or Ladies short sleeve dress shirt 65 polyester 35% cotton      |
| <br>\$30.00 | 3  | unisex long sleeve sweat shirt 13.5 oz 50% cotton 50% Polyester      |
| <br>\$20.00 | 4  | unisex long sleeve tee shirt 10.1 oz 100% preshrunk cotton jersey    |
| <br>\$15.00 | 5  | unisex short sleeve tee shirt 10.1 oz 100% cotton preshrunk jersey   |
| <br>\$60.00 | 6  | Mans or Ladies soft shell Jacket 100% polyester water repellant      |
| <br>\$40.00 | 7  | hoodie full length zipper 15.5 oz cotton 50% polyester               |
| <br>\$45.00 | 8  | micro fleece full length zipper jacket (no stock of men's M,L or xl) |
| <br>\$60.00 | 9  | Mans or Ladies 100% polyester textured knit 6.6 oz jacket            |
| <br>\$25.00 | 10 | Mans polo short sleeve 11 oz 100% cotton pique sports shirt          |
| <br>\$45.00 | 11 | Ladies pique short sleeve 5 oz 100% polyester tricot jersey polo     |
| <br>\$25.00 | 12 | Moisture wicking 1/4 zip polo 7.8 100% polyester Man's polo          |
| <br>\$25.00 | 13 | Moisture wicking 1/4 zip polo 7.8 100% polyester Ladies' polo        |
| <br>\$15.00 | 14 | scarf                                                                |
| <br>\$15.00 | 15 | Cap (Not Shown)                                                      |
|             |    |                                                                      |

All items to be embroidered with our new Logo