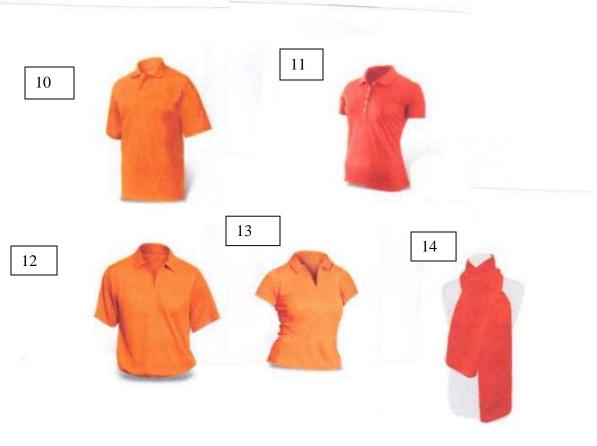

| <br>\$50.00 | 1  | Mans or Ladies long sleeve dress shirt 65% polyester 35% cotton      |
|-------------|----|----------------------------------------------------------------------|
| <br>\$45.00 | 2  | Mans or Ladies short sleeve dress shirt 65 polyester 35% cotton      |
| <br>\$30.00 | 3  | unisex long sleeve sweat shirt 13.5 oz 50% cotton 50% Polyester      |
| <br>\$20.00 | 4  | unisex long sleeve tee shirt 10.1 oz 100% preshrunk cotton jersey    |
| <br>\$15.00 | 5  | unisex short sleeve tee shirt 10.1 oz 100% cotton preshrunk jersey   |
| <br>\$60.00 | 6  | Mans or Ladies soft shell Jacket 100% polyester water repellant      |
| <br>\$40.00 | 7  | hoodie full length zipper 15.5 oz cotton 50% polyester               |
| <br>\$45.00 | 8  | micro fleece full length zipper jacket (no stock of men's M,L or xl) |
| <br>\$60.00 | 9  | Mans or Ladies 100% polyester textured knit 6.6 oz jacket            |
| <br>\$25.00 | 10 | Mans polo short sleeve 11 oz 100% cotton pique sports shirt          |
| <br>\$45.00 | 11 | Ladies pique short sleeve 5 oz 100% polyester tricot jersey polo     |
| <br>\$25.00 | 12 | Moisture wicking 1/4 zip polo 7.8 100% polyester Man's polo          |
| <br>\$25.00 | 13 | Moisture wicking 1/4 zip polo 7.8 100% polyester Ladies' polo        |
| <br>\$15.00 | 14 | scarf                                                                |
| <br>\$15.00 | 15 | Cap (Not Shown)                                                      |
|             |    |                                                                      |

All items to be embroidered with our new Logo