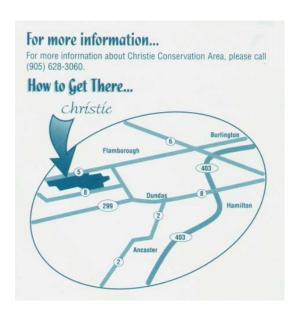

#### **TEST HEADQUARTERS**

Christie Lake Conservation Area, McCoy Pavilion Parking Lot Christie Lake Conservation Area is located 1000 Highway 5 West Dundas, Ontario L9H 5E2; 905-628-3060 on HWY 5, 6 mi. (10 km) west of HWY 6 (Clappison's Corners).

Please note that a gate fee is charged upon entry to Christie Lake Conservation Area.