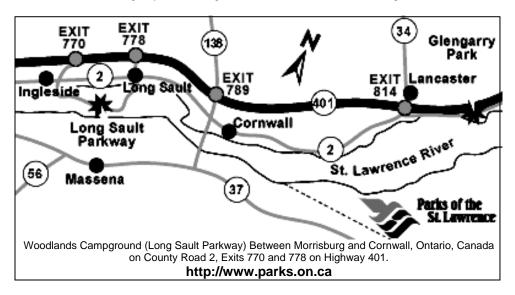

#### 4 All Breed Championship Shows 119th, 120th, 121st, 122nd, 123rd, 124th

**6 All Breed Obedience Trials (LIMITED ENTRY)** 23rd, 24th, 25th, 26th, 27th, 28th

6 All Breed Rally Trials (LIMITED ENTRY)

Long Sault Campgrounds, Woodlands Campsite, Long Sault, ON. Canada http://www.stlawrenceparks.com/lsp.htm