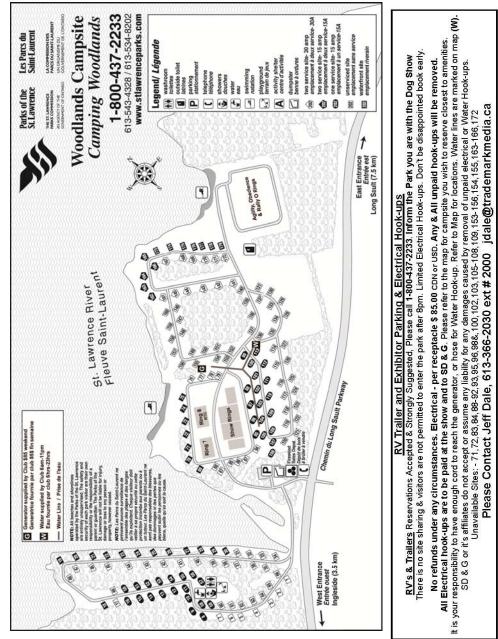

RV & Trailer Parking - Jeff Dale, 613-366-2030 ext# 2000 jdale@trademarkmedia.ca

Show Photographer - Dean Dennis Photography, PO Box 123, Arden, ON 613-335-4386

EMAIL: dean@deandennisphotography.ca

No pictures may be taken for the purpose of resale at the SD & G dog show by anyone other than the official show photographer(s) without express written consent from the SD & G club.

Note: Overflow camping hydro (electric) is \$50.00 and

MUST to be pre paid by August 16, 2012

Please forward payment to; Jodie O'Meara,
6135 Garlandside Rd., Cumberland, ON K4B 1S7

For more information contact - Jeff Dale, jdale@trademarkmedia