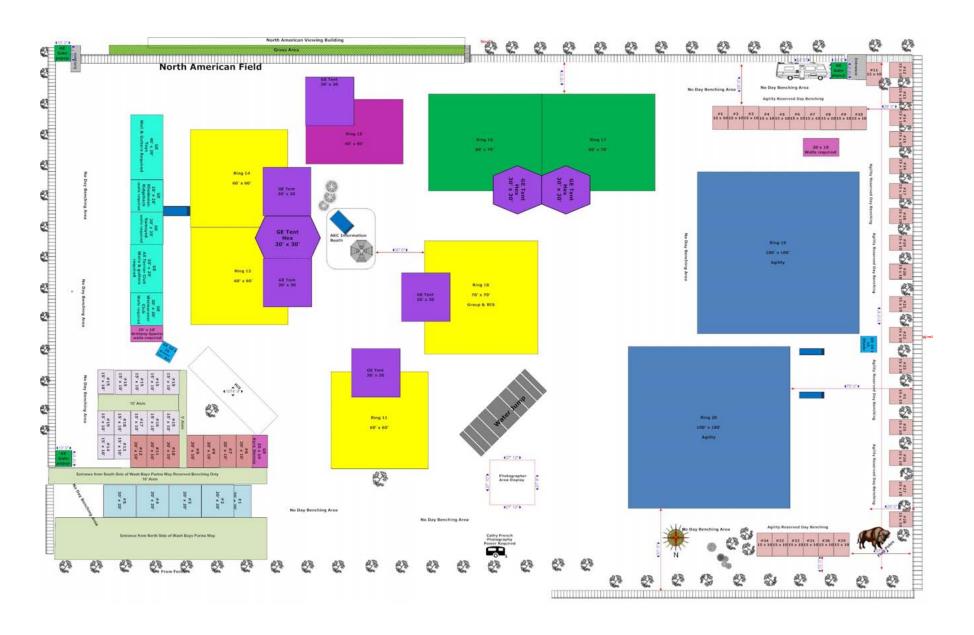

### **Directions:**

- Directions are available at: <u>albertakennelclub.org</u>, <u>canuckdogs.com</u> and <u>TheDogShow.ca</u>. You will see a map to help you find Spruce Meadows and a map of the Spruce Meadows Facility. Enter using the west entry, Tournament Lane. Follow the signs and look for a parking assistant to direct you
- o Upon Arrival ---please follow the signs to the exhibitors drop off area and parking areas.
- Show Site Maps will be available on a limited basis at the Information Booth, they are also located in PDF form on Canuck Dogs should you wish to print them off prior to coming to the show.