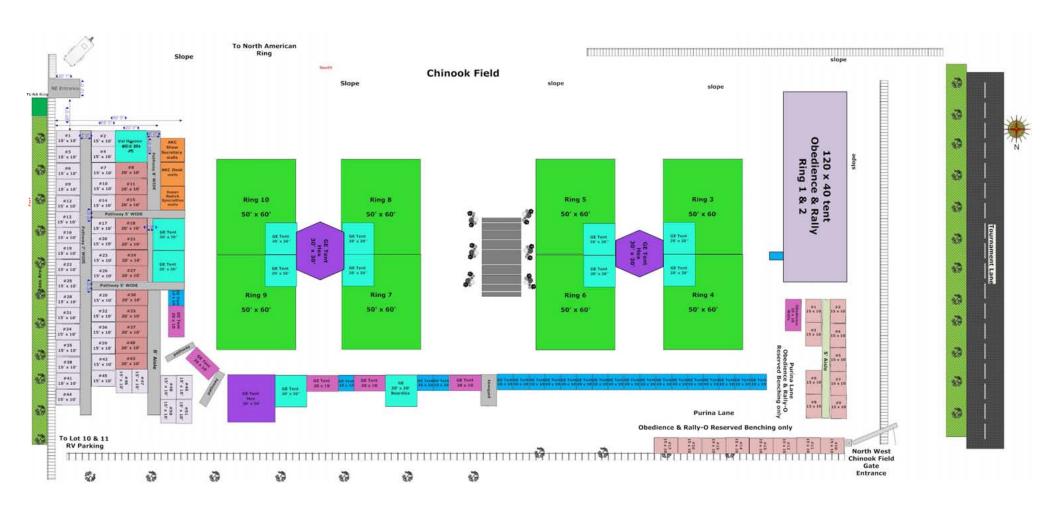

### **Directions:**

- Directions are available at: <u>albertakennelclub.org</u>, <u>canuckdogs.com</u> and <u>TheDogShow.ca</u>. You will see a map to help you find Spruce Meadows and a map of the Spruce Meadows Facility. Enter using the west entry, Tournament Lane. Follow the signs and look for a parking assistant to direct you
- o Upon Arrival ---please follow the signs to the exhibitors drop off area and parking areas.
- Show Site Maps will be available on a limited basis at the Information Booth, they are also located in PDF form on Canuck Dogs should you wish to print them off prior to coming to the show.