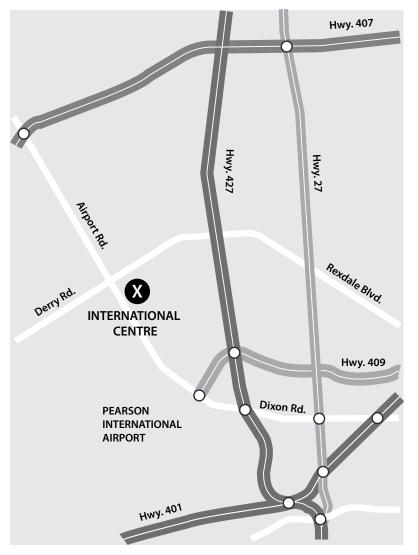

## MAP AND DIRECTIONS TO INTERNATIONAL CENTRE

#### **QEW (Travelling EAST)**

- 1. Take QEW EAST to Hwy. 427 NORTH.
- 2. Follow Hwy. 427 NORTH and exit at Dixon Road.
- 3. Turn LEFT at the traffic lights at Dixon Road.
- 4. Follow Dixon Road (which becomes Airport Road) for approximately 4 kilometers.
- 5. The International Centre will be located on your RIGHT.

# GARDINER EXPRESSWAY (Travelling WEST)

- 1. Take GARDINER WEST to Hwy. 427 NORTH.
- 2. Follow Hwy. 427 NORTH and exit at Dixon Road.
- 3. Turn LEFT at the traffic lights at Dixon Road.
- 4. Follow Dixon Road (which becomes Airport Road) for approximately 4 kilometers.
- 5. The International Centre will be located on your RIGHT.

## 401 (Travelling WEST)

- 1. Take 401 WEST to Hwy. 409 WEST.
- 2. Follow Hwy. 409 WEST and exit at Airport Road.
- 3. Turn RIGHT at the traffic lights at Airport Road.
- 4. Follow Airport Road for approximately 3 kilometers.
- 5. The International Centre will be located on your RIGHT.

#### 401 (Travelling EAST)

- 1. Take Hwy. 401 EAST to Hwy. 427 NORTH.
- 2. Follow Hwy. 427 NORTH and exit at Dixon Road.
- 3. Turn LEFT at the traffic lights at Dixon Road.
- 4. Follow Dixon Road (which becomes Airport Road) for approximately 4 kilometers.
- 5. The International Centre will be located on your RIGHT.

#### 407 (Travelling EAST OR WEST)

- 1. Take Hwy. 407 EAST OR WEST and exit at Airport Road.
- 2. Turn SOUTH at the traffic lights at Airport Road.
- 3. Follow Airport Road for approximately 5 kilometers.
- 4. The International Centre will be located on your LEFT.