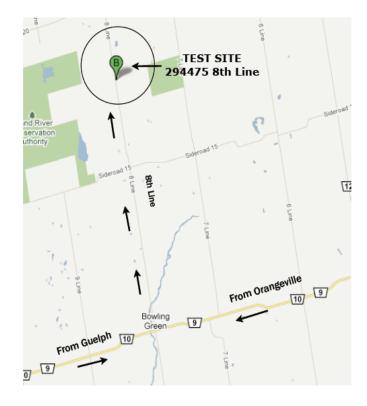

This is a Licensed Field Test held under Canadian Kennel Club Rules and Regulations for Pointing Breeds

**LOCATION:** The property of: **Frank Ferraro.** 

294475 8th Line, Amaranth, Ontario, Canada

(Directions to the test site on PAGE 4 of this preimum)

### **DIRECTIONS TO TEST SITE:**

The property of: Frank Ferraro. 294475 8th Line, Amaranth, Ontario, Canada

# From Guelph:

Take Hwy 6 north to Hwy. 109, (formerly Hwy. 9) Go east, (right) on 109 to 8th Line Amaranth, go north (left) on 8th Line for approximately 12 kms. Property on the right.

# From Orangeville:

Follow Hwy. 109, (formerly Hwy. 9)

Go west on 109 to 8th Line Amaranth, go north (right) on 8th Line for approximately 12 kms. Property on the right.