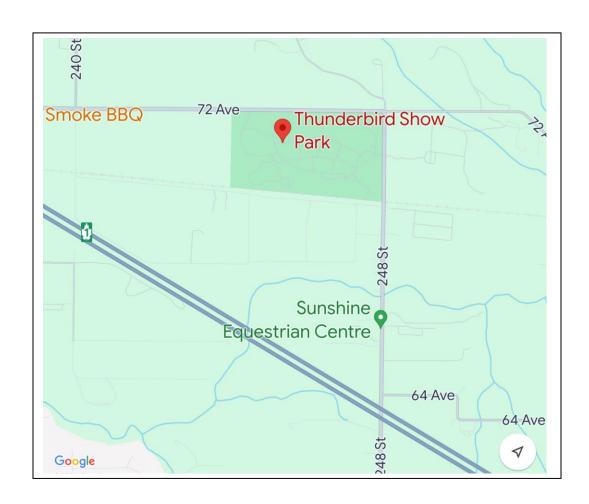

# **Leaps and Bounds Agility Club**

July 20 and 21, 2024

Held outdoors at Thunderbird Equestrian Centre, 24550 72<sup>nd</sup> Ave, Langley, B.C. on packed silica sand and felt footing. No cover provided in case of inclement weather

# **Thunderbird Equestrian Park location**