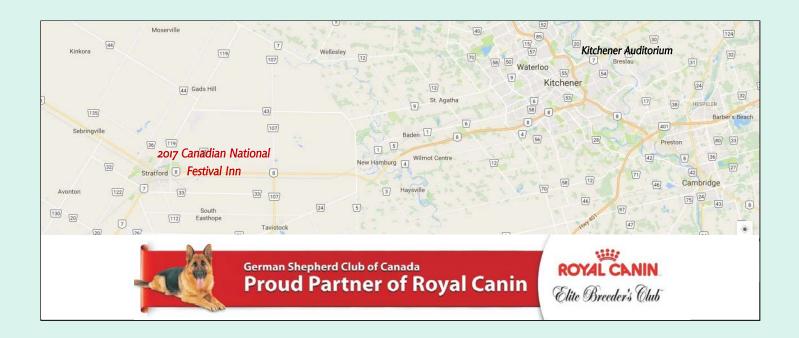

## A Fresh Start

Welcome to the new venue for the 2017 GSDCC Canadian National In the beautiful city of Stratford. Ontario.

(only 30 minutes west of the Kitchener Auditorium)

Experience Premier Arts, Culture and Cuisine

#### Festival Inn

1144 Ontario Street, (Hwy 7) Stratford, ON N5A 6W1

519-273-1150

(Mention Dog Show)

1-800-463-3581

Google Festival Inn, Stratford, ON to view their website.