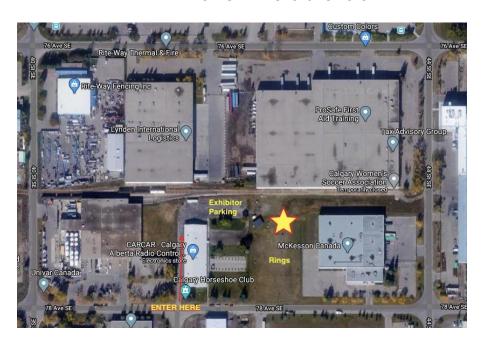

### **LOCATION**

## Chinook Schutzhund Club 4440 78 Ave SE, Calgary, AB T3L 1S4 ENTRY AT THE CALGARY HORSESHOE CLUB

- Rings are grass
- All dogs must be on leash at all times.
- PLEASE pick up after your dogs!
- There will be 1 obedience ring, 1 rally ring, space to warm up and plenty of benching space.
- Please stay in your benching area until it is your turn to warm up.
- All CKC COVID obedience protocols, as well as local government rules, will be followed at all times.