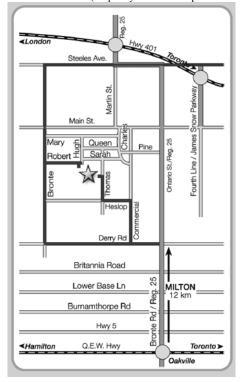

## 6 All Breed Championship Shows

4 Limited (250) shows Friday & Monday & 2 Unlimited Entry Shows on Saturday & Sunday

Milton Fairgrounds, 136 Robert St., Milton, ON Canada L9T 1G9 These Shows held under the rules of The Canadian Kennel Club (CKC)