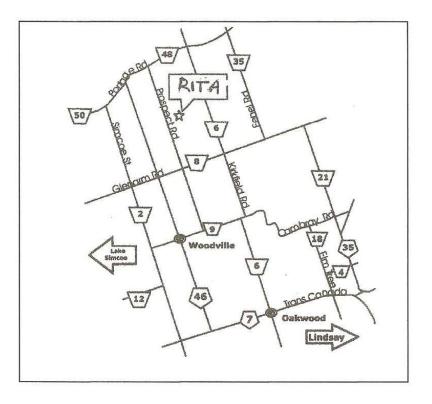

#### DIRECTIONS

The show grounds are located at 1374 Prospect Road, north-east of Woodville, Ontario. Look for signs on routes as you get close to the site.

**FROM THE EAST:** follow Highway 7 wst of Lindsay approximately 10 kim to the hamlet of Oakwood. Turn north (right) at the traffic lights in Oakwood and follow the Oakwood Road to a "T" junction. At the "T" junction, turn left onto Woodville Road 9. Drive approximately 2.4 km (1.5 miles) and turn north (right) onto Prospect Road. Follow the road north to show grounds (**1374 Prospect Road**), located on the east (right) side of the road.

**FROM THE WEST**: follow Highway 7 east to the hamlet of Oakwood. Turn north (left) at the traffic lights in Oakwood and follow the Oakwood Road to a "T" jundtion. At the "T" junction, turn left onto Woodville Road 9. drive approximately 2.4 km (1.5 miles) and turn north (right) onto Prospect Road. Follow the road north to show grounds (**1374 Prospect Road**), located on the east (right) side of the road.

**FROM THE NORTH:** follow Highway 12 south and turn east (left) onto Highway 48 East. Drive through Bolsover. Turn south (right) onto the third road on the right (Prospect Road). Drive approximately 2.4 km (1.5 Miles) to show grounds (**1374 Prospect Road**), located on the east (left) side of the road.