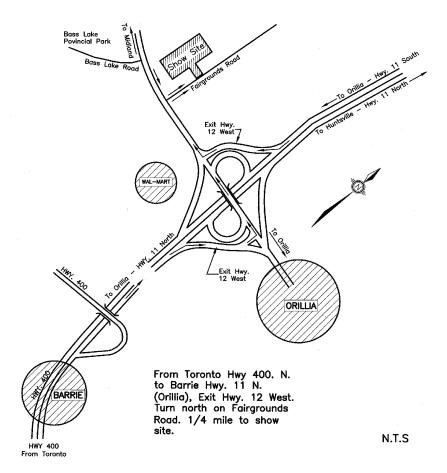

#### **ODAS PARK**

4500 FAIRGROUNDS ROAD, R.R. 2, ORILLIA Ontario L3V 6H2

These Shows Held Under The Canadian Kennel Club Rules – Unbenched – Outdoors

\$1000.00 \$1000.00 \$1000.00 \$1000.00 \$1000.00 \$1000.00 \$1000.00 \$1000.00 \$1000.00 \$1000.00 \$1000.00 \$1000.00 \$1000.00 \$1000.00 \$1000.00 \$1000.00 \$1000.00 \$1000.00 \$1000.00 \$1000.00 \$1000.00 \$1000.00 \$1000.00 \$1000.00 \$1000.00 \$1000.00 \$1000.00 \$1000.00 \$1000.00 \$1000.00 \$1000.00 \$1000.00 \$1000.00 \$1000.00 \$1000.00 \$1000.00 \$1000.00 \$1000.00 \$1000.00 \$1000.00 \$1000.00 \$1000.00 \$1000.00 \$1000.00 \$1000.00 \$1000.00 \$1000.00 \$1000.00 \$1000.00 \$1000.00 \$1000.00 \$1000.00 \$1000.00 \$1000.00 \$1000.00 \$1000.00 \$1000.00 \$1000.00 \$1000.00 \$1000.00 \$1000.00 \$1000.00 \$1000.00 \$1000.00 \$1000.00 \$1000.00 \$1000.00 \$1000.00 \$1000.00 \$1000.00 \$1000.00 \$1000.00 \$1000.00 \$1000.00 \$1000.00 \$1000.00 \$1000.00 \$1000.00 \$1000.00 \$1000.00 \$1000.00 \$1000.00 \$1000.00 \$1000.00 \$1000.00 \$1000.00 \$1000.00 \$1000.00 \$1000.00 \$1000.00 \$1000.00 \$1000.00 \$1000.00 \$1000.00 \$1000.00 \$1000.00 \$1000.00 \$1000.00 \$1000.00 \$1000.00 \$1000.00 \$1000.00 \$1000.00 \$1000.00 \$1000.00 \$1000.00 \$1000.00 \$1000.00 \$1000.00 \$1000.00 \$1000.00 \$1000.00 \$1000.00 \$1000.00 \$1000.00 \$1000.00 \$1000.00 \$1000.00 \$1000.00 \$1000.00 \$1000.00 \$1000.00 \$1000.00 \$1000.00 \$1000.00 \$1000.00 \$1000.00 \$1000.00 \$1000.00 \$1000.00 \$1000.00 \$1000.00 \$1000.00 \$1000.00 \$1000.00 \$1000.00 \$1000.00 \$1000.00 \$1000.00 \$1000.00 \$1000.00 \$1000.00 \$1000.00 \$1000.00 \$1000.00 \$1000.00 \$1000.00 \$1000.00 \$1000.00 \$1000.00 \$1000.00 \$1000.00 \$1000.00 \$1000.00 \$1000.00 \$1000.00 \$1000.00 \$1000.00 \$1000.00 \$1000.00 \$1000.00 \$1000.00 \$1000.00 \$1000.00 \$1000.00 \$1000.00 \$1000.00 \$1000.00 \$1000.00 \$1000.00 \$1000.00 \$1000.00 \$1000.00 \$1000.00 \$1000.00 \$1000.00 \$1000.00 \$1000.00 \$1000.00 \$1000.00 \$1000.00 \$1000.00 \$1000.00 \$1000.00 \$1000.00 \$1000.00 \$1000.00 \$1000.00 \$1000.00 \$1000.00 \$1000.00 \$1000.00 \$1000.00 \$1000.00 \$1000.00 \$1000.00 \$1000.00 \$1000.00 \$1000.00 \$1000.00 \$1000.00 \$1000.00 \$1000.00 \$1000.00 \$1000.00 \$1000.00 \$1000.00 \$1000.00 \$1000.00 \$1000.00 \$1000.00 \$1000.00 \$1000.00 \$1000.00 \$1000.00 \$1000.00 \$1000.00 \$1000.00 \$1000.00 \$1000.00 \$1000.00 \$1000.00 \$1000.00 \$1000.00 \$1000.00 \$1000.00 \$1000.00 \$10

#### **ODAS PARK**

4500 Fairgrounds Road, ORILLIA

Camping Facilities • Gray water dumping available at Bass Lake Provincial Park 1-705-326-7054 PREPAID CAMPING – \$80.00 (tax included)

FEE AT THE GATE – \$100.00 (tax included) – CASH ONLY no cheques accepted