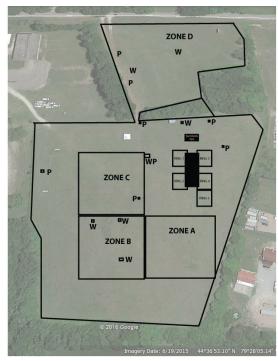

#### **ODAS PARK**

4500 FAIRGROUNDS ROAD, R.R. 2, ORILLIA Ontario L3V 6H2

These Shows Held Under The Canadian Kennel Club Rules – Unbenched – Outdoors

\$1000.00 \$1000.00 \$1000.00 \$1000.00 \$1000.00 \$1000.00 \$1000.00 \$1000.00 \$1000.00 \$1000.00 \$1000.00 \$1000.00 \$1000.00 \$1000.00 \$1000.00 \$1000.00 \$1000.00 \$1000.00 \$1000.00 \$1000.00 \$1000.00 \$1000.00 \$1000.00 \$1000.00 \$1000.00 \$1000.00 \$1000.00 \$1000.00 \$1000.00 \$1000.00 \$1000.00 \$1000.00 \$1000.00 \$1000.00 \$1000.00 \$1000.00 \$1000.00 \$1000.00 \$1000.00 \$1000.00 \$1000.00 \$1000.00 \$1000.00 \$1000.00 \$1000.00 \$1000.00 \$1000.00 \$1000.00 \$1000.00 \$1000.00 \$1000.00 \$1000.00 \$1000.00 \$1000.00 \$1000.00 \$1000.00 \$1000.00 \$1000.00 \$1000.00 \$1000.00 \$1000.00 \$1000.00 \$1000.00 \$1000.00 \$1000.00 \$1000.00 \$1000.00 \$1000.00 \$1000.00 \$1000.00 \$1000.00 \$1000.00 \$1000.00 \$1000.00 \$1000.00 \$1000.00 \$1000.00 \$1000.00 \$1000.00 \$1000.00 \$1000.00 \$1000.00 \$1000.00 \$1000.00 \$1000.00 \$1000.00 \$1000.00 \$1000.00 \$1000.00 \$1000.00 \$1000.00 \$1000.00 \$1000.00 \$1000.00 \$1000.00 \$1000.00 \$1000.00 \$1000.00 \$1000.00 \$1000.00 \$1000.00 \$1000.00 \$1000.00 \$1000.00 \$1000.00 \$1000.00 \$1000.00 \$1000.00 \$1000.00 \$1000.00 \$1000.00 \$1000.00 \$1000.00 \$1000.00 \$1000.00 \$1000.00 \$1000.00 \$1000.00 \$1000.00 \$1000.00 \$1000.00 \$1000.00 \$1000.00 \$1000.00 \$1000.00 \$1000.00 \$1000.00 \$1000.00 \$1000.00 \$1000.00 \$1000.00 \$1000.00 \$1000.00 \$1000.00 \$1000.00 \$1000.00 \$1000.00 \$1000.00 \$1000.00 \$1000.00 \$1000.00 \$1000.00 \$1000.00 \$1000.00 \$1000.00 \$1000.00 \$1000.00 \$1000.00 \$1000.00 \$1000.00 \$1000.00 \$1000.00 \$1000.00 \$1000.00 \$1000.00 \$1000.00 \$1000.00 \$1000.00 \$1000.00 \$1000.00 \$1000.00 \$1000.00 \$1000.00 \$1000.00 \$1000.00 \$1000.00 \$1000.00 \$1000.00 \$1000.00 \$1000.00 \$1000.00 \$1000.00 \$1000.00 \$1000.00 \$1000.00 \$1000.00 \$1000.00 \$1000.00 \$1000.00 \$1000.00 \$1000.00 \$1000.00 \$1000.00 \$1000.00 \$1000.00 \$1000.00 \$1000.00 \$1000.00 \$1000.00 \$1000.00 \$1000.00 \$1000.00 \$1000.00 \$1000.00 \$1000.00 \$1000.00 \$1000.00 \$1000.00 \$1000.00 \$1000.00 \$1000.00 \$1000.00 \$1000.00 \$1000.00 \$1000.00 \$1000.00 \$1000.00 \$1000.00 \$1000.00 \$1000.00 \$1000.00 \$1000.00 \$1000.00 \$1000.00 \$1000.00 \$1000.00 \$1000.00 \$1000.00 \$1000.00 \$1000.00 \$1000.00 \$1000.00 \$1000.00 \$1000.00 \$1000.00 \$1000.00 \$1000.00 \$10

#### **ODAS PARK**

4500 Fairgrounds Road, ORILLIA

Camping Facilities • Gray water dumping available at Bass Lake Provincial Park 1-705-326-7054 PREPAID CAMPING – \$80.00 (tax included)

FEE AT THE GATE – \$100.00 (tax included) – CASH ONLY no cheques accepted