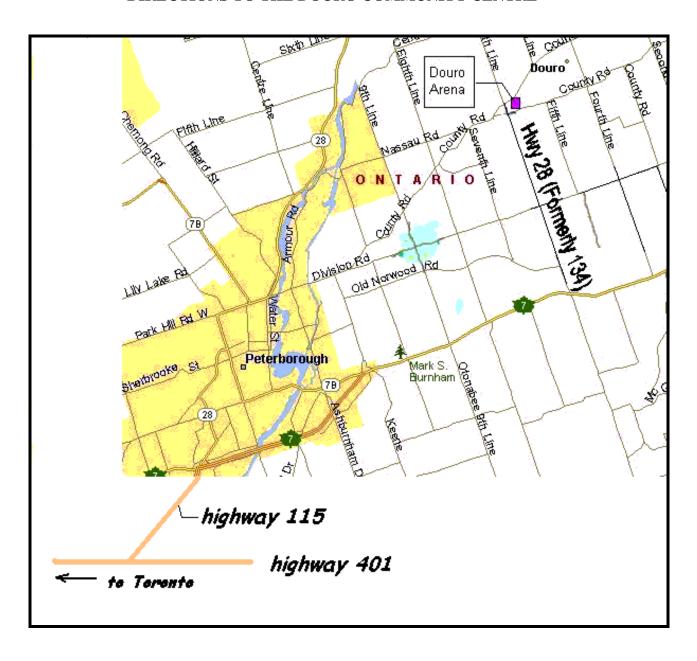

um Lists will carry a note stating that these fees apply only to dogs wholly owned by non-member residents of Canada and are not applicable to CKC members.

### LUNCH AND SNACKS

"ALWAYS CATERING" will be on site just outside the arena. They will be offering breakfast and lunch, coffee, tea, and assorted cold beverages. Most competitors would be able to have their lunch and a beverage for \$8.00 or less.

### ARENA TEMPERATURE

Although the heat will be on, the ice will have just been taken out of the arena and the concrete holds the cold for quite a while. We would suggest that competitors come prepared for the cold (extra layers gloves, coats), although we can hope that it's warm and we can have the big roller doors open and welcome spring!

### DIRECTIONS TO THE DOURO COMMUNITY CENTRE





### OFFICIAL CANADIAN KENNEL CLUB FORM

# OBEDIENCE TRIALS PETERBOROUGH AND DISTRICT OBEDIENCE CLUB

| Sat                                                                               | May 5, 2018                                                                                                                  | Sun. May 6              | 6, <b>2018</b>                                            | Entry Fees               | \$     |  |  |  |  |
|-----------------------------------------------------------------------------------|------------------------------------------------------------------------------------------------------------------------------|-------------------------|-----------------------------------------------------------|--------------------------|--------|--|--|--|--|
|