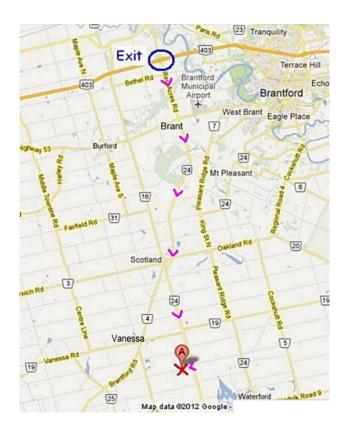

<u>VENUE</u>: The Poodle Farm 1800 Windham Road 6 Vanessa, ON, NOE 1V0

# **On call Veterinarian Clinic:**

Brant Norfolk Veterinary Clinic 43 Lynden Rd, Brantford 519-720-0753

## **OFFICIAL PREMIUM LIST**

**ENTRIES OPEN:** September 30, 2024, at 9:00 a.m. **ENTRIES CLOSE:** October 7, 2024, at 3:00 p.m

All entries though "The Entry Line" ONLY



# **SCENT DETECTION TRIAL**

Sunday October 20, 2024

Containers, Interior and Exterior for Novice, Open, Excellent and Master For all breeds, mixed breeds, unrecognized breeds

Limited Entry

Entries close: October 7, 2024@ 3pm.

(or when classes are full whichever comes first)

If possible, please have your move-up forms to the event secretary before test day due to space limitations. Thank you.

Judge: Nathan Clarkson

"THESE EVENTS ARE HE