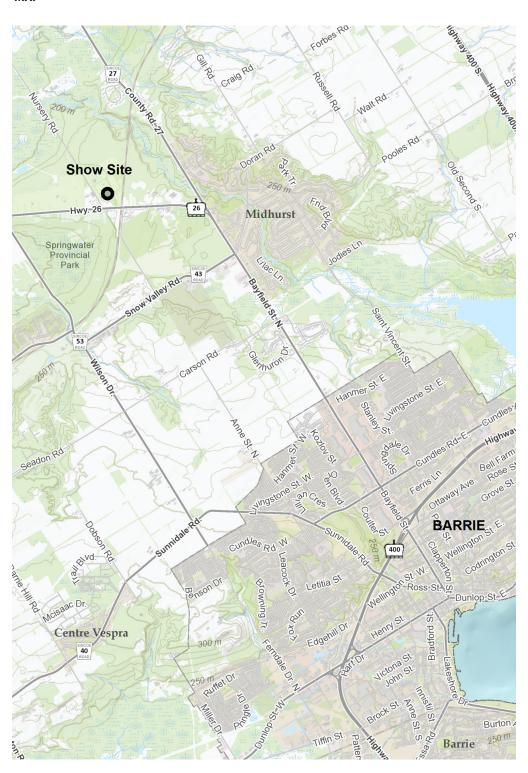

## TREE NURSERY SPORTS PARK 2231 Nursery Road, Minesing ON L9X 1A8

These Shows Held Under The Canadian Kennel Club Rules – Unbenched – Outdoors