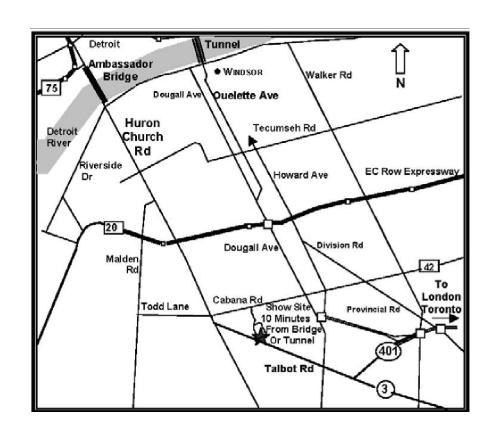

#### **JUDGING SCHEDULE**



# LICENSED OBEDIENCE TRIALS & RALLY TRIALS

Saturday, May 2, 2015 Sunday, May 3, 2015

## ROSELAND GOLF & CURLING CLUB 455 Kennedy Drive West, Windsor ON N9G 1S8



#### **OBEDIENCE TRIALS**

| OBEDIENCE TRIAL #1 - Saturday, May 2, 2015 - Judge: Ms. S. Bell - RING 1 - 9:30 a.m.               |                  |
|----------------------------------------------------------------------------------------------------|------------------|
| 2 Utility B                                                                                        | 1001, 1007       |
| 1 Utility A                                                                                        | 1002             |
| 3 Open B                                                                                           | 1001, 1003, 1007 |
| 2 Open A                                                                                           | 1004, 1005       |
| 2 Novice B