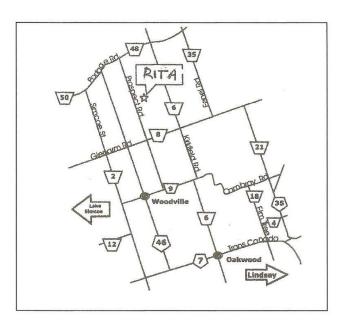

## **DIRECTIONS**

The show grounds are located at 1374 Prospect Road, north-east of Woodville, Ontario. Look for signs on routes as you get close to the site.

FROM THE EAST: follow Highway 7 wst of Lindsay approximately 10 kim to the hamlet of Oakwood. Turn north (right) at the traffic lights in Oakwood and follow the Oakwood Road to a "T" junction. At the "T" junction, turn left onto Woodville Road 9. Drive approximately 2.4 km (1.5 miles) and turn north (right) onto Prospect Road. Follow the road north to show grounds (1374 Prospect Road), located on the east (right) side of the road.

**FROM THE WEST**: follow Highway 7 east to the hamlet of Oakwood. Turn north (left) at the traffic lights in Oakwood and folllow the Oakwood Road to a "T" junction. At the "T" junction, turn left onto Woodville Road 9. drive approximately 2.4 km (1.5 miles) and turn north (right) onto Prospect Road. Follow the road north to show grounds (1374 Prospect Road), located on the east (right) side of the road.

**FROM THE NORTH:** follow Highway 12 south and turn east (left) onto Highway 48 East. Drive through Bolsover. Turn south (right) onto the third road on the right (Prospect Road). Drive approximately 2.4 km (1.5 Miles) to show grounds (1374 Prospect Road), located on the east (left) side of the road.