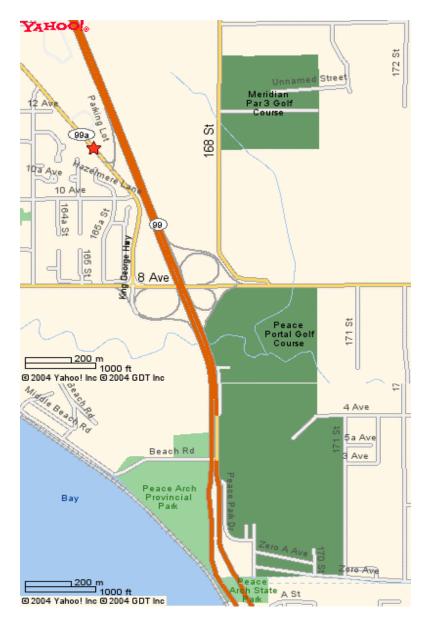

#### **Directions to Peace Arch Park**

The park is located on the Canada/USA border on Highway #99/Interstate #5. To access from the south,cross the international border at the Peace Arch crossing, then turn left at the first road you come to after leaving Canadian Customs. Proceed about 200 yards, then turn left into the park. To access from the north, head south on Highway #99 and take the exit marked "Peace Arch Park", turn right; proceed about 200 yards, then turn left into the park. If accessing from the host hotel, proceed south on the King George Highway to the 'round-a-bout' at 8<sup>th</sup> Ave., proceed through the intersection onto the Highway #99 access

road. Follow onto the highway then follow instructions above.

### There is absolutely NO PARKING within the park grounds. Loading & Unloading will be strictly from the paved parking lot

Vehicles will be restricted to parking in the PARKING LOT ONLY on the pavement

Loading and Unloading will be from the PARKING LOT ONLY