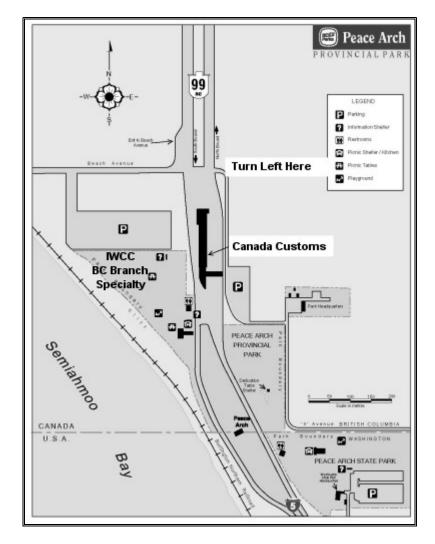

# 24<sup>th</sup> REGIONAL SPECIALTY SHOW Saturday – May 10, 2014

Venue – Outdoors Peace Arch Park, White Rock, BC Canada (see map & directions attached)

Rain or shine - the show will go on

#### DIRECTIONS TO PEACE ARCH PROVINCIAL PARK

The park is situated on the Canada U.S. Border at Highway #99 **From the South:** Cross the International Border at the Peace Arch Crossing, and once into Canada, turn left at the first corner you come to (less than ½ mile – Beach Ave.). Follow Beach Ave. for approximately 200 yards – the gate to the park is on the left.

**From the North:** Head south on Highway #99 and take the exit marked for Peace Arch Park (right turn onto Beach Ave) Follow Beach Ave. for approximately 200 yards – the gate to the park is on the left.