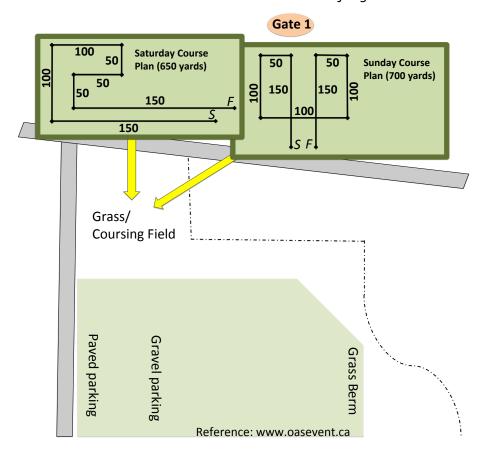

#### **Course Plans:**

These plans are approximate and **will** be modified to suit the field conditions on the day. Course will be reversed for finals – Run Offs and Best in Field will be run in the direction the judges choose.