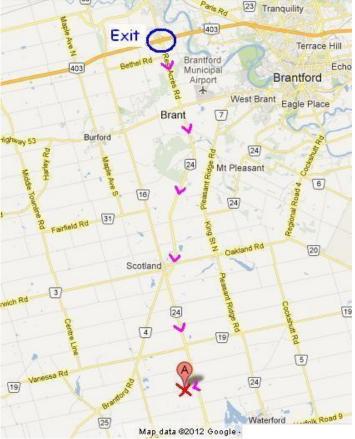

#### **Directions to THE POODLE FARM**

Google Maps listed –

**Directions from London:** 

The Poodle Farm

# - Take 401 east towards Toronto - Merge onto Hwy 403 E via exit 235, toward Brantford/Hamilton/Niagara Falls - Take the Rest Acres Rd. South exit, exit 27, toward Simcoe

- Merge onto Hwy. 24
- Turn right onto Windham Rd. 6 to 2<sup>nd</sup> house on the left

#### Directions from Toronto:

- Take QEW west toward Burlington
- Keep right to take Hwy 403 W toward
- Hamilton/Brantford
- Take the Rest Acres Rd. South exit, exit 27, toward Simcoe
- Turn right onto Windham Rd. 6 to 2<sup>nd</sup> house one the left