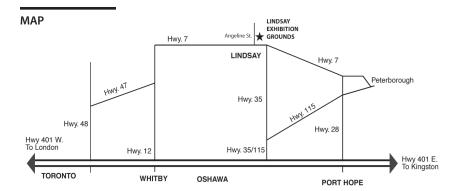

#### Comfort Inn

1209 Lansdowne Street West Peterborough ON

**Directions to Lindsay Central Exhibition Fairgrounds:** The entrance to the Lindsay Central Exhibition Fairgrounds is located at 354 Angeline Street South in Lindsay, Ontario.

From Highway 401: Go east or west on Highway 401 to Highway 35/115 exit. Take Highway 35/115 north to the Highway 35 exit, to Lindsay. Turn left (west) onto Highway 7, just south of Lindsay. Turn right onto Angeline Street/County Rd. 4 (first traffic light). Turn right into the Fairgrounds

From Peterborough: Go west on Highway 7 through Omemee to Lindsay. Turn right onto Angeline Street/County Road 4 (third traffic light). Turn right into the Fairgrounds. See www.lindsayex.com