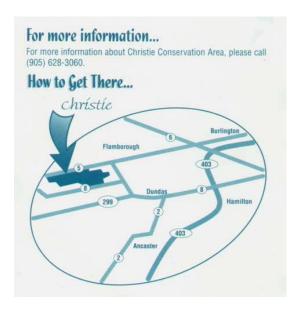

#### **TEST HEADQUARTERS**

Christie Lake Conservation Area, McCoy Pavilion Parking Lot Christie Lake Conservation Area is located 1000 Highway 5 West Dundas, Ontario L9H 5E2; 905-628-3060 on HWY 5, 6 mi. (10 km) west of HWY 6 (Clappison's Corners).