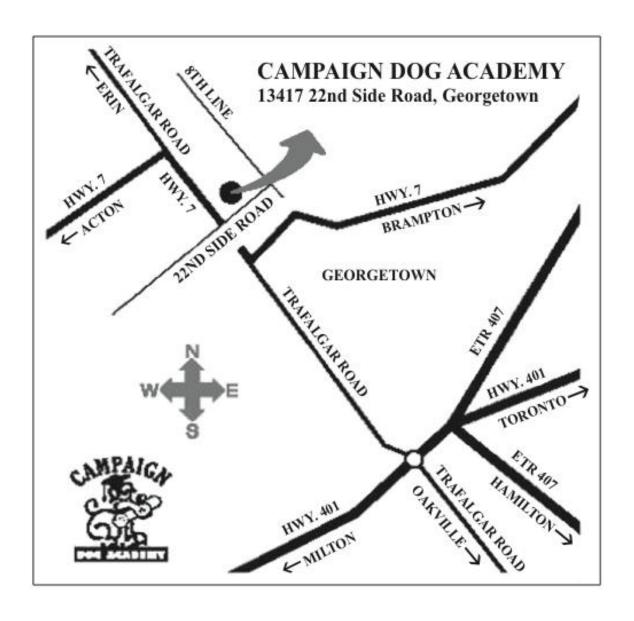

#### **DIRECTIONS TO CAMPAIGN DOG ACADEMY**

#### From Hwy. 401 (Eastbound or Westbound):

Take Trafalgar Rd. (Exit 328) north to Hwy. 7

Turn left at Hwy. 7

Turn right at first set of stoplights (22nd Side Road). Gas station with Tim Horton's is on the northeast corner.

Campaign Dog Academy is on the left (north) side with "horse stable" wood fences.

From Hwy. 407: Exit onto Hwy. 401 West and follow the above instructions.