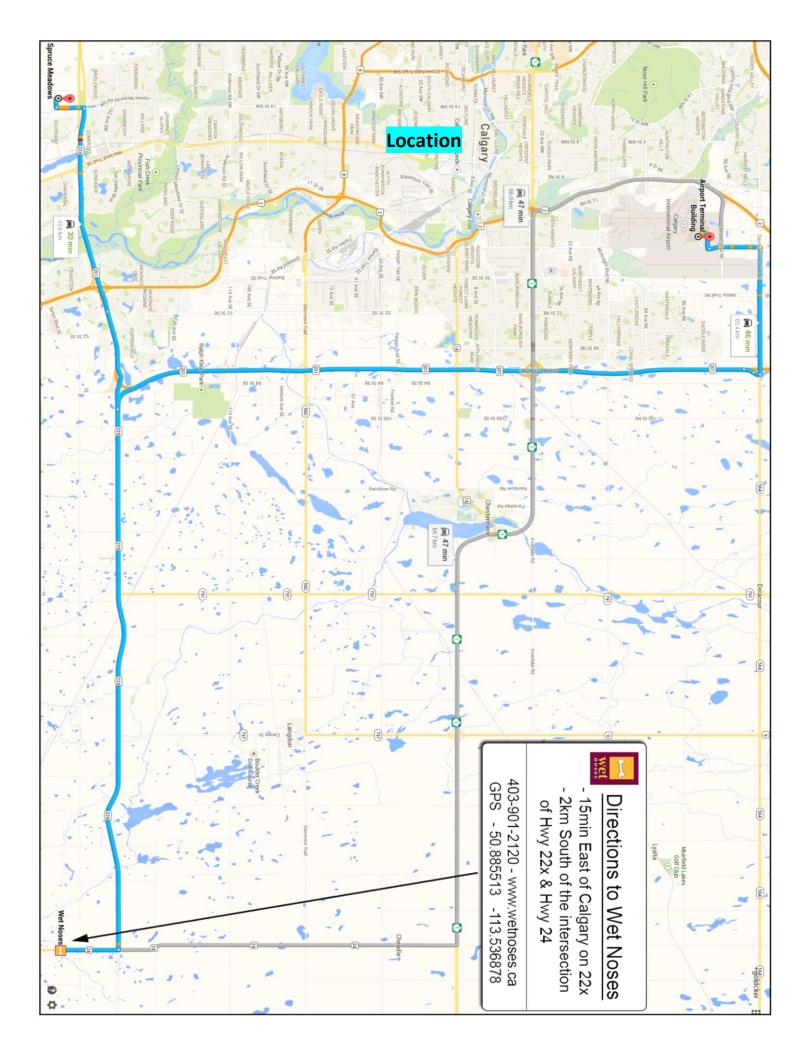

# **Rocky Mountain Working Herding Club of Alberta** TWO ALL BREED OBEDIENCE TRIALS and TWO ALL BREED RALLY OBEDIENCE TRIALS

Thursday July 13, 2023 & Friday July 14, 2023

Wet Noses Bed and Biscuit (near Calgary) 223042 Highway 24 (#324) Carseland, AB

All held at Wet Noses Bed & Biscuit near Calgary, AB

Thursday July 13 – Friday July 14 2 CKC Obedience Trials

Thursday July 13 – Friday July 14 2 CKC Rally Trials

Saturday July 15 – Sunday July 16 2 CKC Working / Herding Conformation Specialties