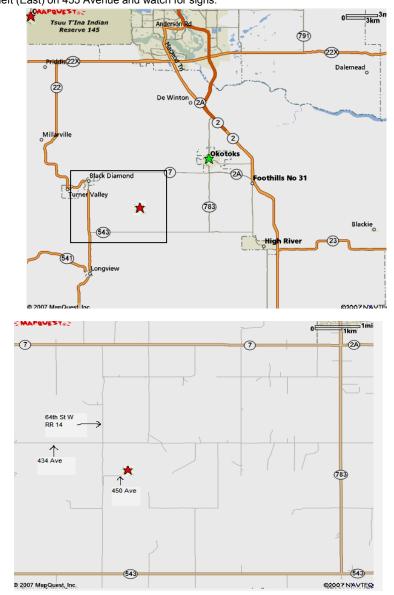

#### Directions

From Calgary – South on the #2 Highway, exit at the Okotoks overpass. Proceed south through the town of Okotoks to the intersection of #2A and #7 Highways. (There will be a Sobeys on your left at the intersection.) Turn right (West) on to #7 highway, continue past the Big Rock. Next left (South) past Big Rock – 64<sup>th</sup> Street. Proceed south on 64<sup>th</sup> Street to 455 Avenue. Turn left (East) on 455 Avenue and watch for signs.