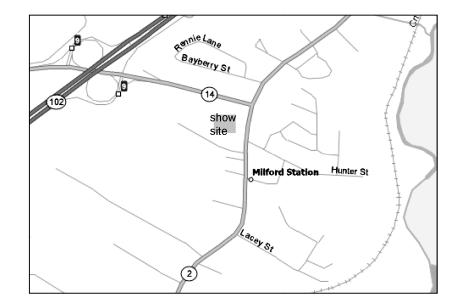

#### **DIRECTIONS to SHOW SITE**

From Hwy 102 take Exit 9 to Hwy 14. From Halifax turn right onto Hwy 14 and from Truro turn left. Proceed to T intersection. Turn right onto Hwy 2 then turn right on the first road you come to. Proceed up this road to the show site.