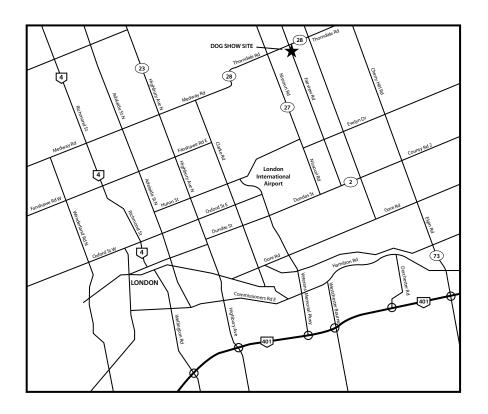

#### MAP

#### DIRECTIONS FROM LONDON ON

East on Dundas St. to Fairview Rd., turn north and follow to Thorndale, turn left at Queen St. From West London, follow Medway Rd (Cty. Rd. 28) which turns into Thorndale Rd. then right on North St. to Queen St.

http://www.thamescentre.on.ca/maps/HTM\_map\_thorndale\_park.htm