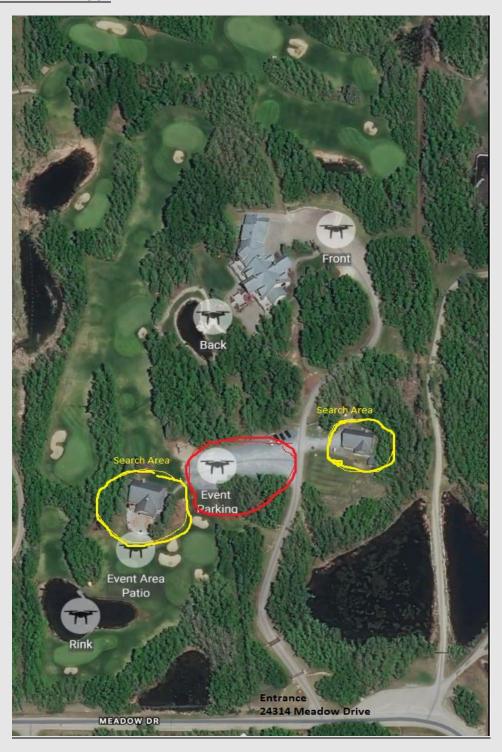

need assistance. Washroom facilities are available indoors.

**CKC Rules & Regulations:** It shall be the duty and obligation of the trial giving club to see that a judge, club official, volunteer or any participant at an event held under these rules is not subject to indignities of any kind.

The Event Committee Chair/Superintendent shall promptly report to the CKC any infringement of this regulation, and the CKC shall have the authority to take such action as it deems fit on receipt of a report indicating that this has occurred."

It is the responsibility of the exhibitor to be familiar with the rules pertaining to the event in which they are competing. Copies of the CKC Scent Detection Rules & Regulations are available from the Canadian Kennel Club.



### APPENDIX "A" - AER1AL LAYOUT