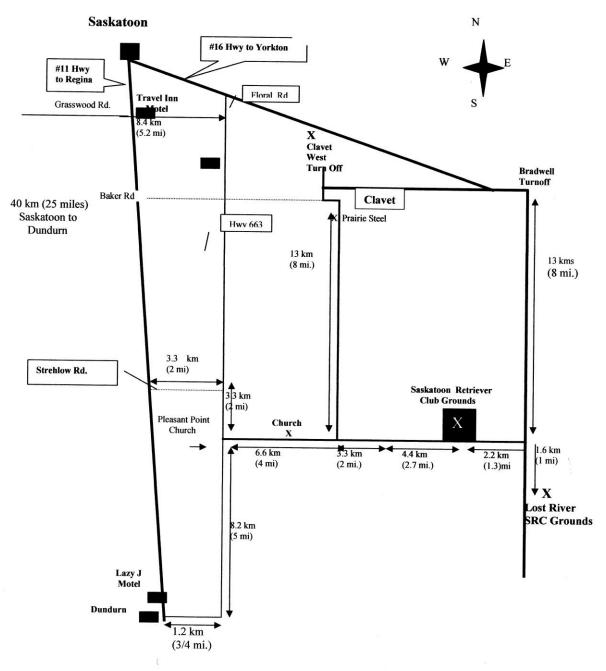

#### GROUNDS

The trial grounds are located about 35 km (22 miles) SE of Saskatoon. See map on back page. There will not be a lunch wagon so bring your own food. Water & pop are available for purchase.

# Official Map to the Saskatoon Retriever Glub Grounds

BREED

STAKE

SIRE

DAM

**REG. NAME OF DOG** 

CHECK ONE -AND-

X CKC REG. NO.