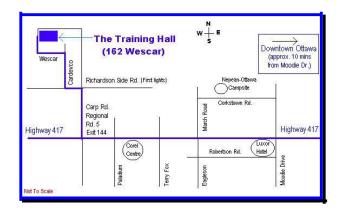

## 2 ALL BREED RALLY TRIALS SUNDAY OCTOBER 29, 2017

TO BE HELD INDOORS AT "The Training Hall", 162 Wescar Lane, Carp, ON

Mixed breeds and Unrecognized breeds with canine companion numbers accepted.