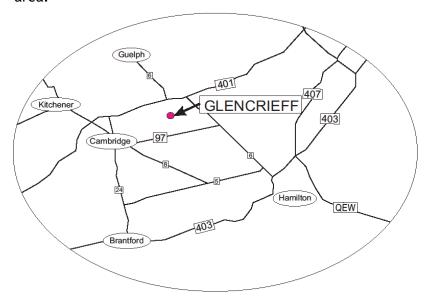

**HEADQUARTERS:** Glencrieff, Pinebank Kennels 7111 Concession 1, Puslinch, ON

Working Certificate Tests will be conducted on the grounds of Pinebank Kennels and at various local properties in the Puslinch area.