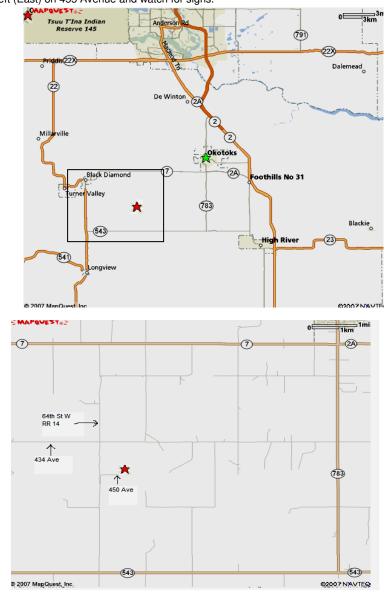

#### Directions

From Calgary – South on the #2 Highway, exit at the Okotoks overpass. Proceed south through the town of Okotoks to the intersection of #2A and #7 Highways. (There will be a Sobeys on your left at the intersection.) Turn right (West) on to #7 highway, continue past the Big Rock. Next left (South) past Big Rock – 64<sup>th</sup> Street. Proceed south on 64<sup>th</sup> Street to 455 Avenue. Turn left (East) on 455 Avenue and watch for signs.