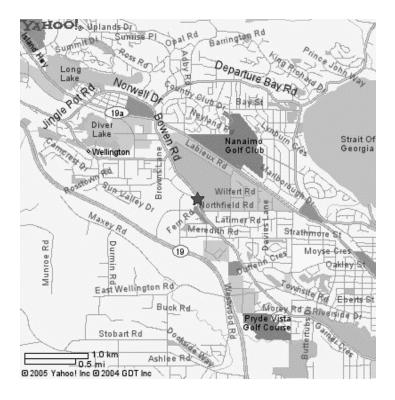

From Island Hwy S turn left onto Comox Rd, continue until becomes Bowen Rd, turn right at Information Center

From Island Hwy N turn right onto Bowen Rd, turn left into Beban Park just past first set of lights

From Parkway (Inland Island Hwy) North or South, turn east onto Northfield, turn left at Bowen, turn right at Information Center

Note No Parking in Front of Information Center Vehicles will be Towed

Minimal Concession on site. Café for sandwiches and restaurant for sit down meals right next door