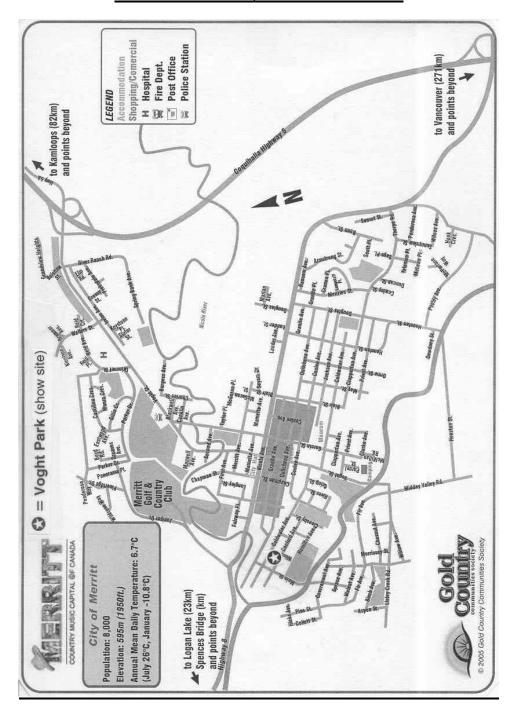

|         |
| 2 Chihuah                     |                    | 1-1-0-0                      |                                  |               |                     |                 |         |
| 3 Havanese 0-2-1-0            |                    |                              |                                  |               |                     |                 |         |
|                               | Greyhound          | 0-0-1-0                      |                                  |               |                     |                 |         |
|                               |                    | column)                      | (continued @ top of ne           |               |                     |                 |         |

#### MAP OF MERRITT, B.C. & SHOW SITE



The Nicola Valley Kennel Club thanks the following for their generous sponsorship of our shows for 2013.