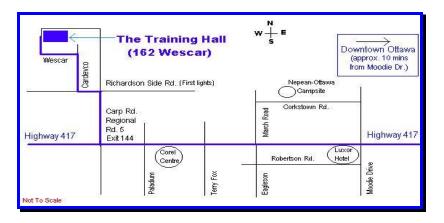

he Paws 4 Thought student with the **HIGHEST SCORE** from the regular classes on **SATURDAY from either Trial**.
- A Rosette will be awarded for EACH NEW TITLE EARNED

Note – Entrants in Pre-Novice, Novice C and Novice Intermediate are not eligible for High in Trial, High Scoring Poodle, etc.

## MOTELS ACCEPTING DOGS

| Comfort Inn, 222 Hearst Way, Kanata            | (613) 592-2200 |
|------------------------------------------------|----------------|
| Bel-Air Motel, 44 Robertson Road, Nepean       | (613) 828-9181 |
| Days Inn Ottawa West, 350 Moodie Drive, Nepean | (613) 726-1717 |

Please verify acceptance of dogs in rooms when making reservations at the motels/hotels listed. For additional accommodation listings, check <u>www.petswelcome.com</u>.

## HOW TO GET TO THE TRAINING HALL



#### JUDGING ASSIGNMENTS

## Limited Entry Obedience – limited to 7 hours of judging per judge

Saturday

| Trial 29<br>Sharlene Manderson  | All Obedience Classes |
|---------------------------------|-----------------------|
| <b>Trial 30</b><br>Lynne Oslach | All Obedience Classes |
| Sunday                          |                       |

Trial 31 Sharlene Manderson

All Obedience Classes

Trial 32 Lynne Oslach

All Obedience Classes

## **OBEDIENCE CLASSES OFFERED**

Saturday/Sunday, All Trials

All Regular Classes – Pre-Novice, Novice A, B & C, Novice Intermediate, Open A & B, Utility A & B

#### ENTRY FEES

| Each dog per show or trial                                                         | \$29.00 |
|----------------------------------------------------------------------------