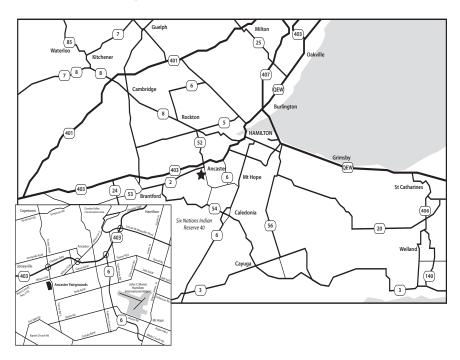

### 4 ALL BREED CHAMPIONSHIP DOG SHOWS

Friday, SEPTEMBER 7, 2018 2 Limited Entry Shows - 200 dogs each

Saturday, SEPTEMBER 8, 2018

Sunday, SEPTEMBER 9, 2018

ANCASTER FAIRGROUNDS 630 Trinity Road, R.R. 1 Jerseyville, Ontario LOR 1R0