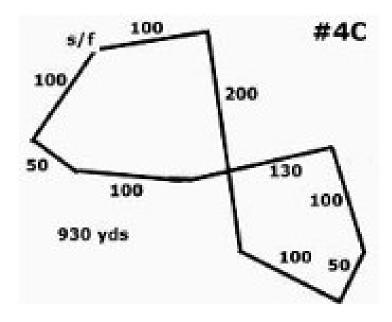

## **COURSE PLANS**

The club reserves the right to alter the course plan as required by weather and/or field conditions on the day of the trial. Course will be reversed for finals and again for run-offs and BOB. **They will be changed to suit field conditions.** 

## Course plans are the same with different start finishes

## Saturday

Sunday