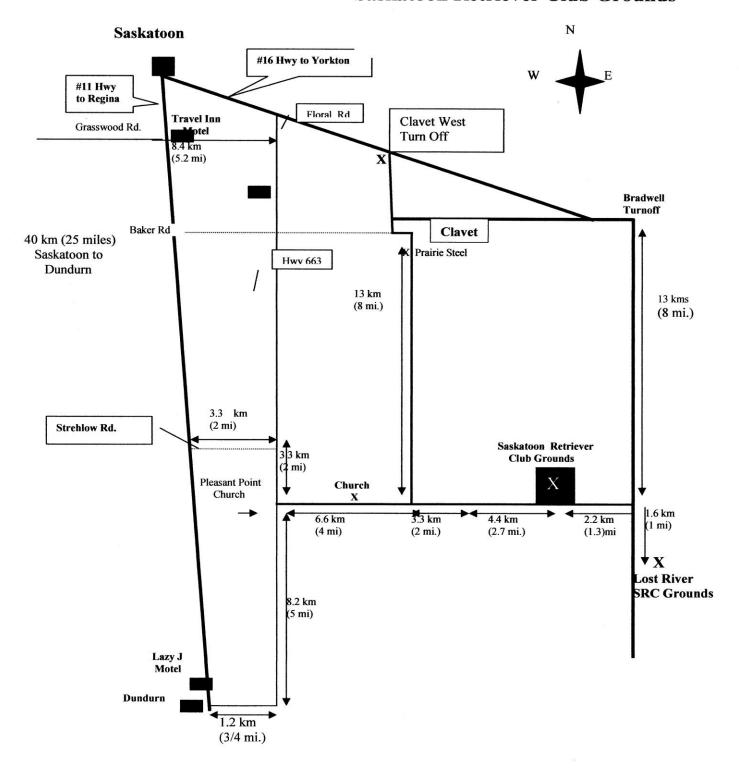

#### **GROUNDS**

The trial grounds are located about 35 km (22 miles) SE of Saskatoon. See map on back page. There will not be a lunch wagon so bring your own food. Water & pop are available for purchase.

# Official Map to the Saskatoon Retriever Club Grounds